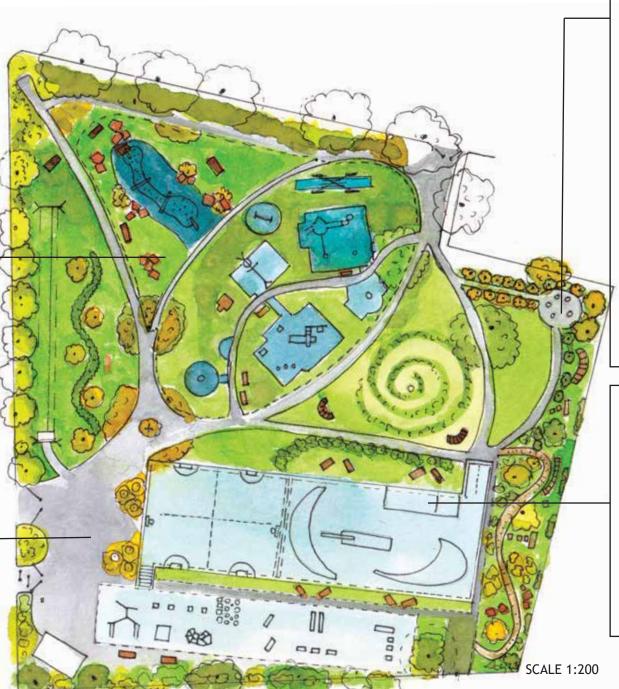

## CHILDREN'S ZONE

- -EXCITING RANGE OF NEW AND INCLUSIVE PLAY EQUIPMENT
- -NEW SAFETY PLAY SURFACING
- -SECURE FENCING INCREASING THE SIZE OF THE PLAY AREA
- -PUDDLE PLAY FEATURING A WATER RILL AND DAMS
- -PLAY BOULDERS WITH NATURALISED PLANTING FEATURES
- -SEATING AREAS THROUGHOUT

## WELCOME ZONE

- -RE DESIGNED PEDESTRIAN ENTRANCE
- -ZIP WIRE TO RUN THROUGH A NEWLY PLANTED AVENUE OF TREES
- -LOCATION FOR STREET FOOD VENDOR
- -SOFTER PLANTING INCLUDING TREES AND POLLINATORS
- -WAY MARKER SIGNS
- -MEADOW PLANTING

## NATURE ZONE

- -SILVER BIRCH AVENUE LEAD-ING TO START OF WILDLIFE TRAIL
- -HABITAT PROVISION WITH LOG PILES, HEDGEHOG HIDES, BIRD AND BAT BOXES AND INSECT HOUSES
- -SELECTION OF FRUIT TREES ESPALIERED AGAINST WALL
- -BENCHES FOR QUIET CON-TEMPLATION
- -STEPPING STONES THROUGH AREA
- -PATH MADE WITH RECYCLED MATERIALS: BRICK, SLATE, WOOD, GRAVEL
- -TREE STUMP SEATING AREAS -AROMATIC AND EDIMENTAL PLANTING TO BENFIT VISITORS, POLLINATORS AND

## **ACTIVE ZONE**

- -GRASS MEADOW MOUND WITH WALKWAY INTO THE TREES - MARKER POST AT THE TOP HIGHLIGHTING LOCATIONS OF LOCAL LANDMARKS
- -NEW SKATE PARK SUNKEN INTO THE OLD LIDO
- -FREE-RIDE WHEELED AREA
- -FITNESS AREA
- -MULTI SEATING AREAS
- -MULTI GAME BALL AREA